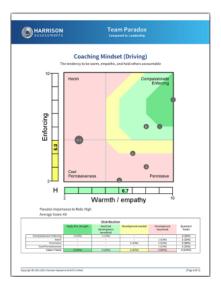

#### **Individual and Team Action Planning**

Harrison's Paradox Technology provides individual team members with a clear understanding of their own behaviors that enable them to become more effective team members and leaders. Reports include a mapping of stress behaviors and how those impact individual performance as well as team performance. By assessing team leaders and the entire team's behaviors against key paradoxical principles of leadership, managers can implement practical actions that facilitate mentoring, coaching, building effective working relationships, engagement and retention.

Team members are highlighted by a letter and displayed in conjunction with all other team members. The manager can be displayed in a different color. This diagnostic analysis creates an accurate view of how team members interact to enable or inhibit team effectiveness.

By applying the analysis to the 12 sets of paradoxical traits used in the Harrison Team diagnostic analysis, you will foster actions to accelerate team performance.