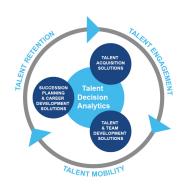

### **Harrison Talent Life Cycle Solutions**

Harrison Assessments uses predictive analytics to help organizations acquire, develop, lead and engage their talent. This comprehensive Talent Decision Analytics provides the intelligence needed throughout the talent life cycle to build effective teams and develop, engage and retain key talent. Contact us to learn how we help organizations make great decisions.