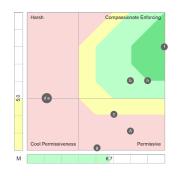

#### **Team Paradox Analysis**

Harrison Assessment's Paradox Theory reveals team dynamics in a way that has never before been possible, enabling individual team members to understand how their own behaviors contribute to or obstruct team objectives. Reports provide a step-by-step plan in which each team member can make adjustments to improve team performance.

The Harrison's Team Paradox Analysis provides a dynamic team building tool to:

- Create effective interactions to enhance team performance
- Discover the strengths and challenges of a team
- Identify the best roles for team members
- Assess the potential and causes for cooperation or conflict
- Establish clear guidelines and processes for effective interactions
- Reveal blind-spots that may undermine performance

Team members are highlighted by a letter and displayed in conjunction with all other team members. The manager can be displayed in a different color. This diagnostic analysis creates an accurate view of how team members interact to enable or inhibit team effectiveness.

By applying the analysis to the 12 sets of paradoxical traits used in the Harrison Team diagnostic analysis, you will foster actions to accelerate team performance.